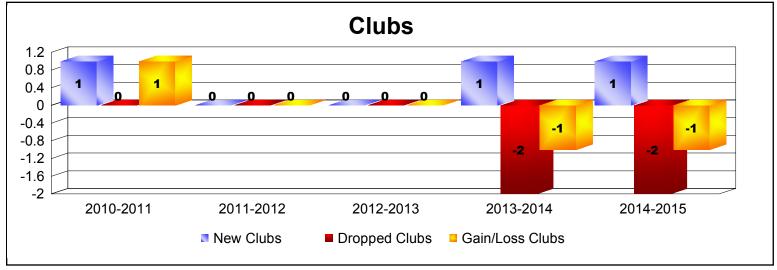

District 32 C

As of June 2015 Cumulative

| Year      | New<br>Clubs | Dropped<br>Clubs | Gain/<br>Loss<br>Clubs | New<br>Members | Charter<br>Members | Reinstate<br>Members | Transfer<br>Members | Total<br>Member<br>Added | Total<br>Members<br>Dropped | Gain/<br>Loss<br>Members |
|-----------|--------------|------------------|------------------------|----------------|--------------------|----------------------|---------------------|--------------------------|-----------------------------|--------------------------|
| 2010-2011 | 1            | 0                | 1                      | 86             | 21                 | 2                    | 5                   | 114                      | -117                        | -3                       |
| 2011-2012 | 0            | 0                | 0                      | 66             | 0                  | 3                    | 6                   | 75                       | -144                        | -69                      |
| 2012-2013 | 0            | 0                | 0                      | 101            | 0                  | 4                    | 8                   | 113                      | -122                        | -9                       |
| 2013-2014 | 1            | -2               | -1                     | 74             | 26                 | 5                    | 12                  | 117                      | -124                        | -7                       |
| 2014-2015 | 1            | -2               | -1                     | 86             | 30                 | 2                    | 7                   | 125                      | -140                        | -15                      |
| Average   | 1            | -1               | 0                      | 83             | 15                 | 3                    | 8                   | 109                      | -129                        | -21                      |