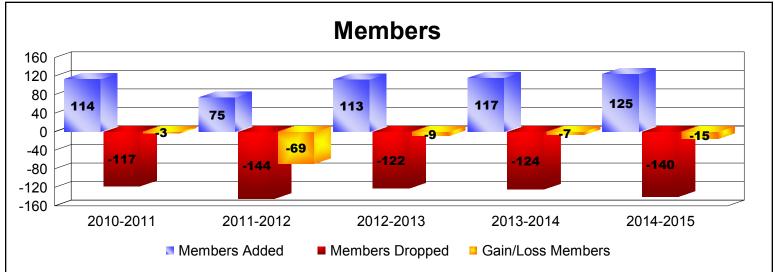

District 32 C

As of June 2015 Cumulative

| Year      | New<br>Clubs | Dropped<br>Clubs | Gain/<br>Loss<br>Clubs | New<br>Members | Charter<br>Members | Reinstate<br>Members | Transfer<br>Members | Total<br>Member<br>Added | Total<br>Members<br>Dropped | Gain/<br>Loss<br>Members |
|-----------|--------------|------------------|------------------------|----------------|--------------------|----------------------|---------------------|--------------------------|-----------------------------|--------------------------|
| 2010-2011 | 1            | 0                | 1                      | 86             | 21                 | 2                    | 5                   | 114                      | -117                        | -3                       |
| 2011-2012 | 0            | 0                | 0                      | 66             | 0                  | 3                    | 6                   | 75                       | -144                        | -69                      |
| 2012-2013 | 0            | 0                | 0                      | 101            | 0                  | 4                    | 8                   | 113                      | -122                        | -9                       |
| 2013-2014 | 1            | -2               | -1                     | 74             | 26                 | 5                    | 12                  | 117                      | -124                        | -7                       |
| 2014-2015 | 1            | -2               | -1                     | 86             | 30                 | 2                    | 7                   | 125                      | -140                        | -15                      |
| Average   | 1            | -1               | 0                      | 83             | 15                 | 3                    | 8                   | 109                      | -129                        | -21                      |